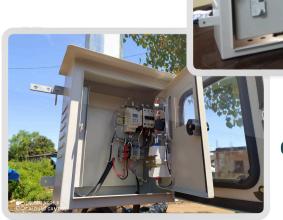

We are also having experience in the transformation of old burner fired system into electric heaters.

STREET LIGHT CONTROL PANEL