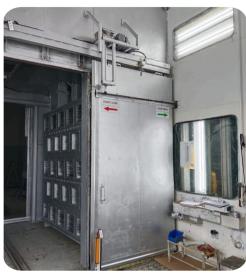

### **OVEN MANUAL SLIDING DOOR**

### **CONVERT TO AUTOMATIC SLIDING DOOR WITH PLC LOGIC**