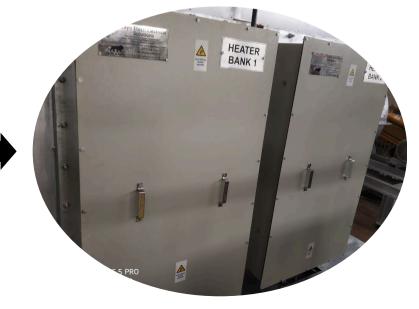

We are also having experience in the transformation of old burner fired system into electric heaters.

STREET LIGHT CONTROL PANEL